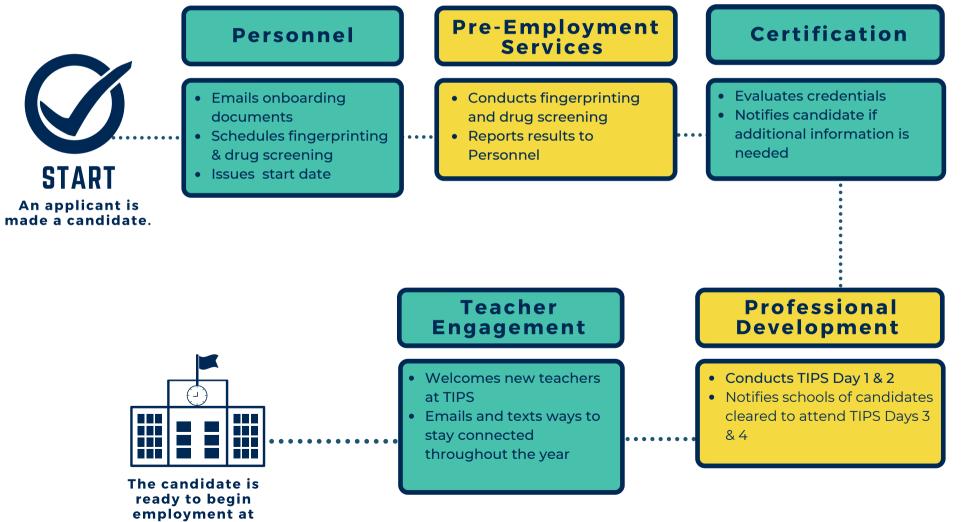

lease contact the Polk County School District by calling Florida Relay Service at 1-800-955-8771.



# ONBOARDING WITH PCPS Behind the Scenes



### hrcallcenter@polk-fl.net

**Equal Employment Opportunity** - The School Board of Polk County, Florida prohibits any and all forms of discrimination and harassment based on race, color, sex, religion, national origin, marital status, age, homelessness, or disability or other basis prohibited by law in any of its programs, activities, or employment. If you require any type of accommodation to complete the employment process due to a disability, please call the Human Resource Services Division at (863)-534-0781. If you are deaf or hard of hearing, please contact the Polk County School District by calling Florida Relay Service at 1-800-955-8771.



PCPS!